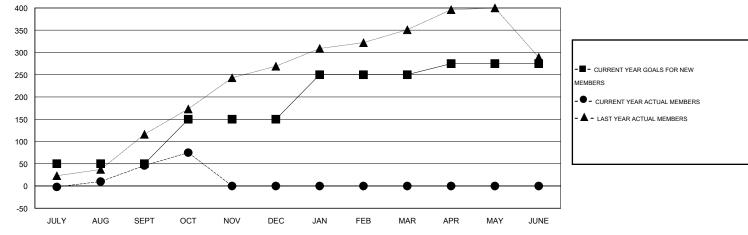

## GMT: Mahesh Pasqual LOCATION INDIA GMT CA 6

|               |                  | Clubs            |                  |                  |               |                    | Members                             |                    |                  |
|---------------|------------------|------------------|------------------|------------------|---------------|--------------------|-------------------------------------|--------------------|------------------|
|               | RESUL            | TS FOR 2016-2017 |                  |                  |               | RESU               | LTS FOR 2016-2017                   |                    |                  |
| QUARTER       | NEW CLUB<br>GOAL | NEW CLUBS        | DROPPED<br>CLUBS | NET<br>GAIN/LOSS | QUARTER       | NEW MEMBER<br>GOAL | CHARTER AND<br>NEW MEMBERS<br>ADDED | DROPPED<br>MEMBERS | NET<br>GAIN/LOSS |
| JULY/AUG/SEPT | 1                | 1                | 0                | 1                | JULY/AUG/SEPT | 50                 | 165                                 | 119                | 46               |
| OCT/NOV/DEC   | 2                | 1                | 0                | 1                | OCT/NOV/DEC   | 100                | 44                                  | 15                 | 29               |
| JAN/FEB/MAR   | 2                | 0                | 0                | 0                | JAN/FEB/MAR   | 100                | 0                                   | 0                  | 0                |
| APR/MAY/JUNE  | 0                | 0                | 0                | 0                | APR/MAY/JUNE  | 25                 | 0                                   | 0                  | 0                |

## GOALS AND ACTUAL NEW CLUBS CUMULATIVE

| DROPPED CLUBS: 0 |     | 53 CLUBS OF 113 ADDED 1 OR MORE<br>NEW MEMBERS |                           | ON<br>3,757 (90.75%)<br>383 (9.25%) |
|------------------|-----|------------------------------------------------|---------------------------|-------------------------------------|
| DROPPED MEMBERS  |     |                                                |                           |                                     |
| DECEASED         | 4   | CLICK HERE FOR HEALTH                          | FAMILY UNIT MEMBERS       | 694                                 |
| CLUB CANCELLED   | 0   | ASSESSMENT DATA                                | HEAD OF HOUSEHOLD         | 335                                 |
| OTHER            | 130 |                                                | 112/13 01 110002.1025     |                                     |
| TOTAL            | 134 |                                                | NON-HEAD OF HOUSEHOLD 359 |                                     |