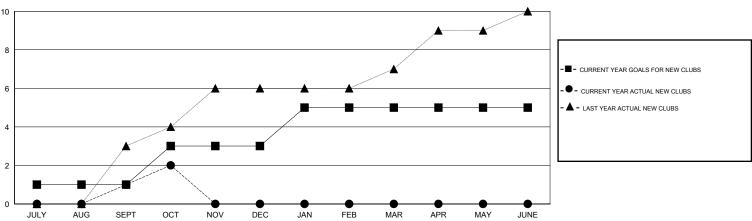

## GMT: Mahesh Pasqual LOCATION INDIA GMT CA 6

|               |                  | Clubs            |                  |                  |               |                    | Members                             |                    |                  |
|---------------|------------------|------------------|------------------|------------------|---------------|--------------------|-------------------------------------|--------------------|------------------|
|               | RESUL            | TS FOR 2016-2017 |                  |                  |               | RESU               | LTS FOR 2016-2017                   |                    |                  |
| QUARTER       | NEW CLUB<br>GOAL | NEW CLUBS        | DROPPED<br>CLUBS | NET<br>GAIN/LOSS | QUARTER       | NEW MEMBER<br>GOAL | CHARTER AND<br>NEW MEMBERS<br>ADDED | DROPPED<br>MEMBERS | NET<br>GAIN/LOSS |
| JULY/AUG/SEPT | 1                | 1                | 0                | 1                | JULY/AUG/SEPT | 50                 | 165                                 | 119                | 46               |
| OCT/NOV/DEC   | 2                | 1                | 0                | 1                | OCT/NOV/DEC   | 100                | 44                                  | 15                 | 29               |
| JAN/FEB/MAR   | 2                | 0                | 0                | 0                | JAN/FEB/MAR   | 100                | 0                                   | 0                  | 0                |
| APR/MAY/JUNE  | 0                | 0                | 0                | 0                | APR/MAY/JUNE  | 25                 | 0                                   | 0                  | 0                |

## GOALS AND ACTUAL NEW CLUBS CUMULATIVE

| DROPPED CLUBS: 0 |     | 53 CLUBS OF 113 ADDED 1 OR MORE<br>NEW MEMBERS |                           | ON<br>3,757 (90.75%)<br>383 (9.25%) |
|------------------|-----|------------------------------------------------|---------------------------|-------------------------------------|
| DROPPED MEMBERS  |     |                                                |                           |                                     |
| DECEASED         | 4   | CLICK HERE FOR HEALTH                          | FAMILY UNIT MEMBERS       | 694                                 |
| CLUB CANCELLED   | 0   | ASSESSMENT DATA                                | HEAD OF HOUSEHOLD         | 335                                 |
| OTHER            | 130 |                                                | 112/13 01 110002.1025     |                                     |
| TOTAL            | 134 |                                                | NON-HEAD OF HOUSEHOLD 359 |                                     |